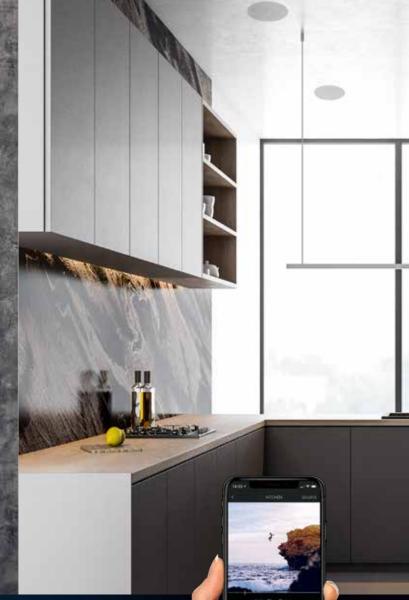

## ALL-IN-ONE **Bluetooth** IN-CEILING AUDIO

Seamlessly integrate audio into any kitchen with our innovative Lithe Audio Wireless Bluetooth Ceiling Speaker. Designed to enable high quality audio streaming from any Bluetooth-enabled device.

### **BRING MUSIC TO YOUR KITCHEN**

Fill your kitchen with music with our Wireless Bluetooth 5.0 Ceiling Speakers. with amplifier and Bluetooth built-in. Play a podcast or playlist and bop whilst you chop.