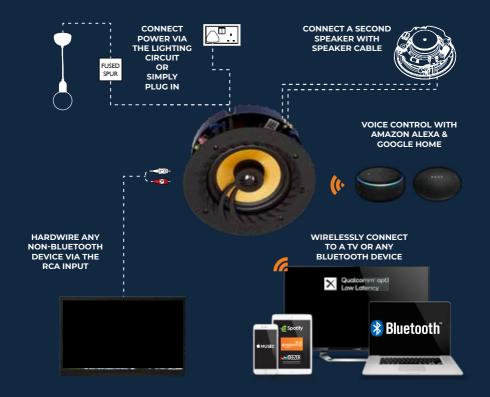

.



### WHY LITHE IN THE KITCHEN?

#### **ALL-IN-ONE SYSTEM**

Save precious cupboard space with our built-in amplifier

#### PERFECT FOR KITCHENS

Discreet, wireless and easy to retrofit into any room

#### FAST & EASY INSTALL

An installer can get your speaker ready in 30 minutes

**CONNECT A TV** Improve your TV sound by pairing to your Bluetooth TV

#### LITHE-LINK FOR MULTIPLE ROOM AUDIO

Connect up to 6 pairs of speakers for larger coverage

#### JUST ADD POWER

Simply draw power from the mains lighting circuit

#### STREAM FROM ANY APP

Connect via Bluetooth and stream music as normal

**IMPRESSIVE 30M RANGE** Bluetooth 5.0 gives you increased range

#### WWW.LITHEAUDIO.COM/KITCHENS

#### SALES@LITHEAUDIO.COM - CALL +44 (0) 1293 922 015

## LITHEAUDIC

### **CONNECTIONS DIAGRAM**



200

(2)

-

-

8.1

### KITCHEN CEILING SPEAKERS.

#### CONTACT US TO DISCUSS YOUR PROJECT

Discover our range of wireless Bluetooth Ceiling Speakers available for your hotel projects.

## WWW.LITHEAUDIO.COM/KITCHENS

SALES@LITHEAUDIO.COM - CALL +44 (0) 1293 922 015